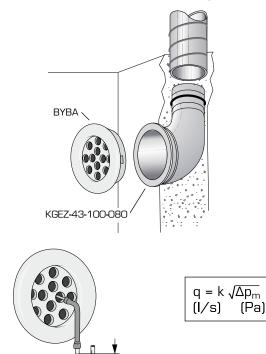

# Angle duct KGEZ-43-100-080

Weight: 0.1 kg

2 (3)

# Installation, adjustment, application, product code

Installation and adjustment

Exhaust air valve connected to mounting ring

Exhaust air valve connected to angle duct