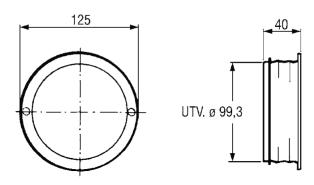

|  |

# Sound Attenuation

| Open Holes | Sound attenuation in dB at |     |     |      |      |      |      |  |
|------------|----------------------------|-----|-----|------|------|------|------|--|
|            | 125                        | 250 | 500 | 1000 | 2000 | 4000 | 8000 |  |
| 2          | 23                         | 22  | 24  | 18   | 16   | 15   | 10   |  |
| 6          | 19                         | 16  | 15  | 12   | 8    | 10   | 7    |  |
| 12         | 19                         | 15  | 12  | 9    | 5    | 5    | 3    |  |

# Dimensions and weights

# Exhaust air valve BYBA-4-010





Weight: 0.1 kg

The valve is supplied with one hole open. The desired flow is obtained by progressively removing plugs in other holes.

# Mounting ring KGEZ-01-100, insertion connection



Weight: 0.1 kg

# Mounting ring KGEZ-05-100, fit-on connection





Weight: 0.1 kg

# Angle duct KGEZ-43-100-080





Weight: 0.1 kg

2 (3)



# Installation, adjustment, application, product code

Installation and adjustment

Exhaust air valve connected to mounting ring



Exhaust air valve connected to angle duct



#### **Application**

Exhaust air valve BYBA is intended for use in detached houses and apartments with a mechanical ventilation system. The valve can be positioned on a wall or ceiling, it has a low noise level and is very simple to regulate.

It can be secured to circular openings with a diameter of 94100 mm with or without a frame and is thus also suitable for ROT projects.

#### Material and surface finish

The device is made of fireproof and dirt-resistant white ABS pl