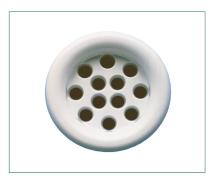

# Exhaust air valve BYBA-4-010

Weight: 0.1 kg

The valve is supplied with one hole open. The desired flow is obtained by progressively removing plugs in other holes.