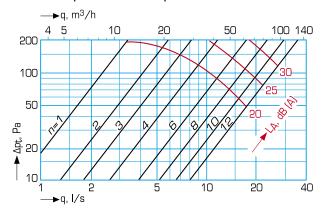

# **Quick Selection**

| Valve | Air flow range I/s [m <sup>3</sup> | /h]at sound level |       |
|-------|------------------------------------|-------------------|-------|
|       | 20 dB                              | 25 dB             | 30 dB |
| BYBA  | 17                                 | 22 [79]           | 24    |

# Air flow, pressure drop, sound level

n = Number of open holes