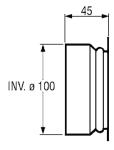

# Mounting ring KGEZ-01-100, insertion connection

Weight: 0.1 kg

# Mounting ring KGEZ-05-100, fit-on connection

Weight: 0.1 kg