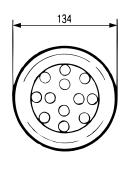

# Exhaust air valve BYBA-4-010

Weight: 0.1 kg

The valve is supplied with one hole open. The desired flow is obtained by progressively removing plugs in other holes.