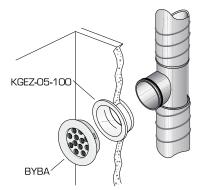

# Installation, adjustment, application, product code

Installation and adjustment

Exhaust air valve connected to mounting ring

Exhaust air valve connected to angle duct

#### Descriptive text

Exhaust air valve BYBA manufactured by FläktGroup with or without a mounting ring or angle duct.

Product code

Exhaust air valve

BYBA-4-010

Mounting ring – insertion connection

KGEZ-01-100

Mounting ring – fit-on connection

KGEZ-05-100

Angle duct

KGEZ-43-100-080