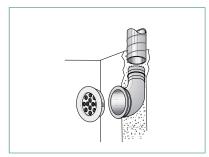

# Installation, adjustment, application, product code

Installation and adjustment

Exhaust air valve connected to mounting ring

Exhaust air valve connected to angle duct