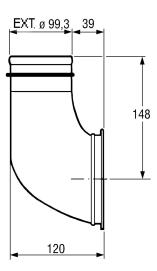

----------|----------------------------|-----|-----|------|------|------|------|--|
|            | 125                        | 250 | 500 | 1000 | 2000 | 4000 | 8000 |  |
| 2          | 23                         | 22  | 24  | 18   | 16   | 15   | 10   |  |
| 6          | 19                         | 16  | 15  | 12   | 8    | 10   | 7    |  |
| 12         | 19                         | 15  | 12  | 9    | 5    | 5    | 3    |  |

# Dimensions and weights

# Exhaust air valve BYBA-4-010





Weight: 0.1 kg

The valve is supplied with one hole open. The desired flow is obtained by progressively removing plugs in other holes.

# Mounting ring KGEZ-01-100, insertion connection



Weight: 0.1 kg

# Mounting ring KGEZ-05-100, fit-on connection





Weight: 0.1 kg

# Angle duct KGEZ-43-100-080





Weight: 0.1 kg

2 (3)



# Installation, adjustment, application, product code

Installation and adjustment

Exhaust air valve connected to mounting ring



Exhaust air valve connected to angle duct



#### **Application**

Exhaust air valve BYBA is intended for use in detached houses and apartments with a mechanical ventilation system. The valve can be positioned on a wall or ceiling, it has a low noise level and is very simple to regulate.

It can be secured to circular openings with a diameter of 94100 mm with or without a frame and is thus also suitable for ROT projects.

#### Material and surface finish

The device is made of fireproof and dirt-resistant white ABS plastic.

GB 2018.03.19

# Instructions

Directions for installation, adjustment and care are set out in detail in our T