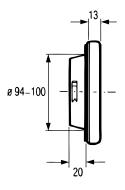

It can be secured to circular openings with a diameter of 94100 mm with or without a frame and is thus also suitable for ROT projects.

#### Material and surface finish

The device is made of fireproof and dirt-resistant white ABS plastic.

GB 2018.03.19