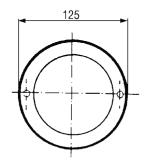

at |     |     |      |      |      |      |  |
|------------|----------------------------|-----|-----|------|------|------|------|--|
|            | 125                        | 250 | 500 | 1000 | 2000 | 4000 | 8000 |  |
| 2          | 23                         | 22  | 24  | 18   | 16   | 15   | 10   |  |
| 6          | 19                         | 16  | 15  | 12   | 8    | 10   | 7    |  |
| 12         | 19                         | 15  | 12  | 9    | 5    | 5    | 3    |  |

# Dimensions and weights

# Exhaust air valve BYBA-4-010





Weight: 0.1 kg

The valve is supplied with one hole open. The desired flow is obtained by progressively removing plugs in other holes.

# Mounting ring KGEZ-01-100, insertion connection



Weight: 0.1 kg

# Mounting ring KGEZ-05-100, fit-on connection





Weight: 0.1 kg

# Angle duct KGEZ-43-100-080





Weight: 0.1 kg

2 (3)



# Installation, adjustment, application, product code

Installation and adjustment

Exhaust air valve connected to mounting ring



Exhaust air valve connected to angle duct



#### **Application**

Exhaust air valve BYBA is intended for use in detached houses and apartments with a mechanical ventilation system. The valve can be positioned on a wall or ceiling, it has a low noise level and is very simple to regulate.

It can be secured to circular openings with a diameter of 94100 mm with or without a frame and is thus also suitable for ROT projects.

#### Material and surface finish

The device is made of fireproof and dirt-resistant white ABS plastic.

GB 2018.03.19

# Instructions

Directions for installation