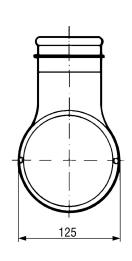

# Exhaust air valve BYBA-4-010

Weight: 0.1 kg

The valve is supplied with one hole open. The desired flow is obtained by progressively removing plugs in other holes.